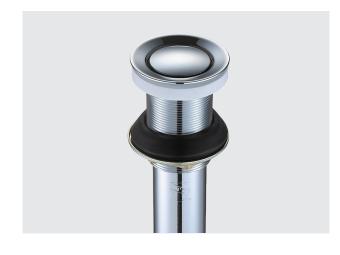

## DESCRIPTION

All Brass Clicker Pop up (with 1-3/8" Brass Clicker Plunger; w/o overflow feature)

## FEATURE

· CSA Certified and Patented clicker design

• Easily CONVERT the look of the drain top to any style plunger or fixed position drain cap

· Easy Installation without need for linkage adjustment

• Easily Clean the trapped sediment out of the drain, allow quick access of cleaning tool from top