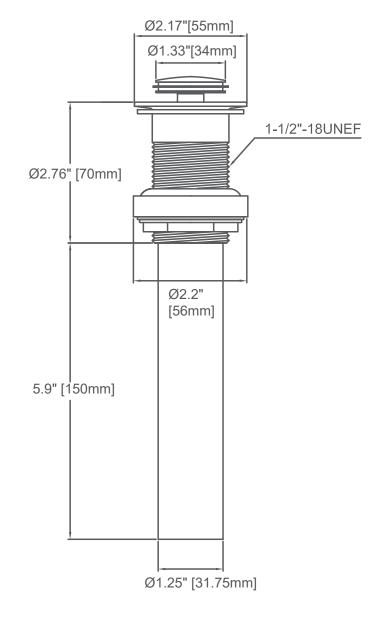

## DESCRIPTION

All Brass Clicker Pop up (with 1-3/8" Brass Clicker Plunger; w/o overflow feature)

## FEATURE

· CSA Certified and Patented clicker design

• Easily CONVERT the look of the drain top to any style plunger or fixed position drain cap

· Easy Installation without need for linkage adjustment

• Easily Clean the trapped sediment out of the drain, allow quick access of cleaning tool from top